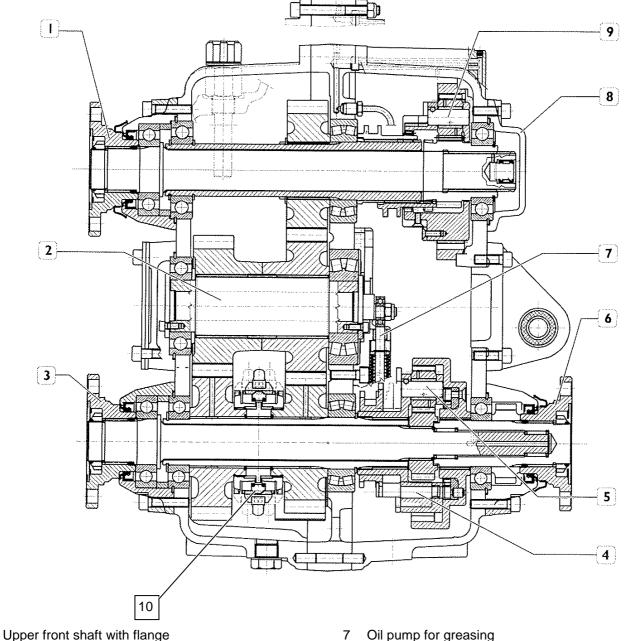

- 1 Intermediate shaft 2
- Lower front shaft with flange 3
- Differential locking unit 4
- 5 Satellite differential
- 6 Lower rear shaft with flange

- Oil pump for greasing
- PTO cover 8
- Satellite reduction gear for high and low speed 9 (ON/OF Road)
- 10 Synchronized clutch for high and normal sp